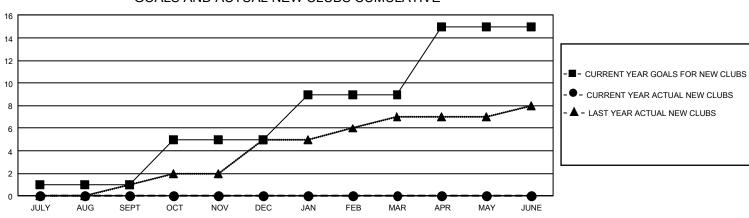

## GAT MONTHLY MEMBERSHIP PROGRESS REPORT Results as

GMT Constitutional Area 1, Group H

REPORT DOES NOT INCLUDE CLUBS IN UNDISTRICTED AREAS.

| Clubs                 |               |           |               | Members               |                           |                         |                                                    |
|-----------------------|---------------|-----------|---------------|-----------------------|---------------------------|-------------------------|----------------------------------------------------|
| RESULTS FOR 2021-2022 |               |           |               | RESULTS FOR 2021-2022 |                           |                         |                                                    |
| QUARTER               | NEW CLUB GOAL | NEW CLUBS | DROPPED CLUBS | QUARTER               | IEMBER GROWTH NET<br>GOAL | MEMBER GROWTH<br>ACTUAL | DROPPED MEMBERS<br>ACTUAL (including<br>transfers) |
| JULY/AUG/SEPT         | 3             | 0         | 2             | JULY/AUG/SEP          | T 55                      | 244                     | 235                                                |
| OCT/NOV/DEC           | 12            | 0         | 0             | OCT/NOV/DEC           | 54                        | 68                      | 55                                                 |
| JAN/FEB/MAR           | 12            | 0         | 0             | JAN/FEB/MAR           | 55                        | 0                       | 0                                                  |
| APR/MAY/JUNE          | 18            | 0         | 0             | APR/MAY/JUNE          | 55                        | 0                       | 0                                                  |