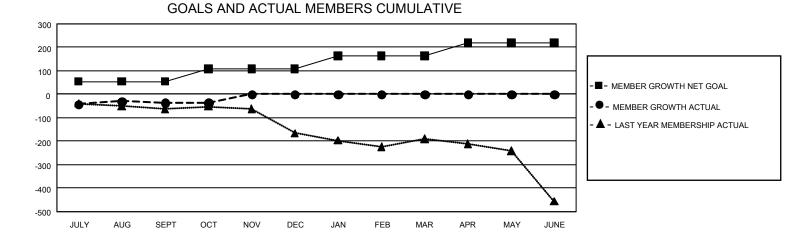

## GAT MONTHLY MEMBERSHIP PROGRESS REPORT Results as

GMT Constitutional Area 1, Group H

REPORT DOES NOT INCLUDE CLUBS IN UNDISTRICTED AREAS.

| Clubs                 |               |           |               | Members               |                           |                         |                                                    |
|-----------------------|---------------|-----------|---------------|-----------------------|---------------------------|-------------------------|----------------------------------------------------|
| RESULTS FOR 2021-2022 |               |           |               | RESULTS FOR 2021-2022 |                           |                         |                                                    |
| QUARTER               | NEW CLUB GOAL | NEW CLUBS | DROPPED CLUBS | QUARTER               | IEMBER GROWTH NET<br>GOAL | MEMBER GROWTH<br>ACTUAL | DROPPED MEMBERS<br>ACTUAL (including<br>transfers) |
| JULY/AUG/SEPT         | 3             | 0         | 2             | JULY/AUG/SEP          | T 55                      | 244                     | 235                                                |
| OCT/NOV/DEC           | 12            | 0         | 0             | OCT/NOV/DEC           | 54                        | 68                      | 55                                                 |
| JAN/FEB/MAR           | 12            | 0         | 0             | JAN/FEB/MAR           | 55                        | 0                       | 0                                                  |
| APR/MAY/JUNE          | 18            | 0         | 0             | APR/MAY/JUNE          | 55                        | 0                       | 0                                                  |